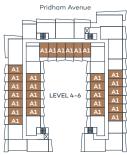

\_\_\_\_

93 sqft @units 229, 231, 233, 235, 237 & 239

117 sqft @units

228, 230, 232, 234, 236 & 238

170 sqft @units

205, 206, 209, 210, 213 & 214

Sutherland Avenue

Sutherland Avenue