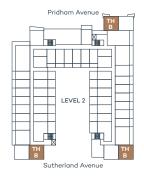

### 1 Bed, 1 Bath

Interior sqft 558 Exterior sqft 110

Total sqft 668

Pridham Avenue

BT

LEVEL 3

Sutherland Avenue