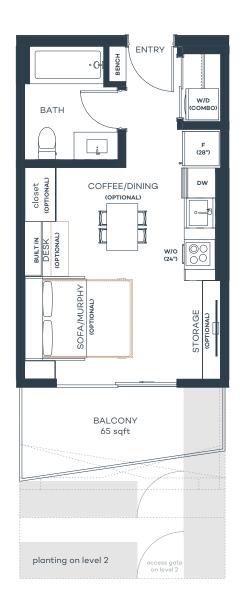

## Studio, 1 Bath

Interior sqft 314 Exterior sqft 65-170

Total sqft 379-484

#### **BALCONY**

65 sqft @units

325, 326

425, 426

525, 526

625, 626

67 sqft @units

307, 308, 311, 312, 315, 335, 337, 339, 341 & 343

341 ∝ 343

405-416, 434-444

505-516, 534-544

605-616, 634-644

74 sqft @units

320, 328 420, 428

520, 528

620, 628

80 sqft @units 203, 204, 207, 208,

211, 212, 215, 218, 224

81 sqft @units

305, 306, 309, 310, 313, 314, 316, 334, 336, 338, 340, 342, 344

82 sqft @units

221 & 223

83 sqft @units

219 & 220

\_\_\_\_

93 sqft @units 229, 231, 233, 235, 237 & 239

117 sqft @units

228, 230, 232, 234, 236 & 238

170 sqft @units

205, 206, 209, 210, 213 & 214

Sutherland Avenue

Sutherland Avenue