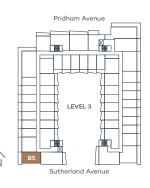

# **B**5

### 1 Bed, 1 Bath

Interior sqft 558 Exterior sqft 110

Total sqft 668

Pridham Avenue

BT

LEVEL 3

Sutherland Avenue

### 1 Bed + Den, 1 Bath

Interior sqft 591 Exterior sqft 90–157

Total sqft 681–748

Pridham Avenue

LEVEL 3

Sutherland Avenue

### Jr. 2 Bed, 2 Bath

Interior sqft 640 Exterior sqft 90-232

Total sqft 730-872

Pridham Avenue

LEVEL 3

Sutherland Avenue