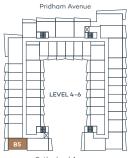

s 229, 231, 233, 235, 237 & 239

117 sqft @units

228, 230, 232, 234, 236 & 238

170 sqft @units

205, 206, 209, 210, 213 & 214



Sutherland Avenue



Sutherland Avenue















## Studio, 1 Bath

Interior sqft 405 Exterior sqft 86-120

Total sqft 491–525



















## Studio, 1 Bath

Interior sqft 433 Exterior sqft 98















**B**1

## 1 Bed, 1 Bath

Interior sqft 446 Exterior sqft 96















# **B2**

### 1 Bed, 1 Bath

Interior sqft 508 Exterior sqft 98-130

Total sqft 606-638















# **B**3

## 1 Bed, 1 Bath

Interior sqft 444 Exterior sqft 95–115

Total sqft 539-559

















**B4** 

## 1 Bed, 1 Bath

Interior sqft 509 Exterior sqft 308













# **B**5

## 1 Bed, 1 Bath

Interior sqft 531 Exterior sqft 98-115

Total sqft 629-646





Sutherland Avenue











# **B6**

### 1 Bed, 1 Bath

Interior sqft 542 Exterior sqft 116-139

Total sqft 658-681

















## B7

### 1 Bed, 1 Bath

Interior sqft 558 Exterior sqft 110

Total sqft 668





Pridham Avenue

BT

LEVEL 3

Sutherland Avenue









# **B8**

## 1 Bed, 1 Bath

Interior sqft 608 Exterior sqft 152

Total sqft 760













# **C**1

### 1 Bed + Den, 1 Bath

Interior sqft 591 Exterior sqft 90–157

Total sqft 681–748





Pridham Avenue

LEVEL 3

Sutherland Avenue









# **D**1

### Jr. 2 Bed, 2 Bath

Interior sqft 640 Exterior sqft 90-232

Total sqft 730-872





Pridham Avenue

LEVEL 3

Sutherland Avenue









## 2 Bed, 2 Bath

Interior sqft 680 Exterior sqft 95





Sutherland Avenue











# **D**3

## 2 Bed, 2 Bath

Interior sqft 67