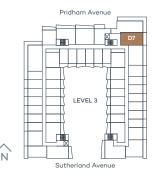

## B7

### 1 Bed, 1 Bath

Interior sqft 558 Exterior sqft 110

Total sqft 668

Pridham Avenue

BT

LEVEL 3

Sutherland Avenue