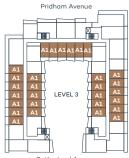

### 1 Bed, 1 Bath

Interior sqft 558 Exterior sqft 110

Total sqft 668

Pridham Avenue

BT

LEVEL 3

Sutherland Avenue

### 1 Bed + Den, 1 Bath

Interior sqft 591 Exterior sqft 90–157

Total sqft 681–748

Pridham Avenue

LEVEL 3

Sutherland Avenue

### Jr. 2 Bed, 2 Bath

Interior sqft 640 Exterior sqft 90-232

Total sqft 730-872

Pridham Avenue

LEVEL 3

Sutherland Avenue