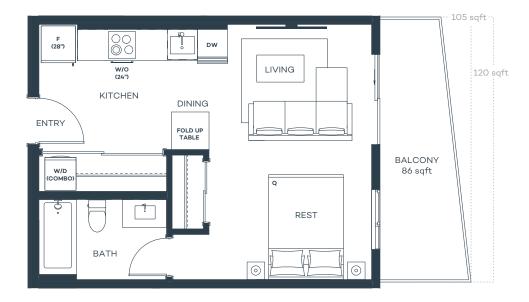

or sqft 314 Exterior sqft 65-170

Total sqft 379-484



#### **BALCONY**

65 sqft @units

325, 326

425, 426

525, 526

625, 626

67 sqft @units

307, 308, 311, 312, 315, 335, 337, 339, 341 & 343

341 ∝ 343

405-416, 434-444

505-516, 534-544

605-616, 634-644

74 sqft @units

320, 328 420, 428

520, 528

620, 628

80 sqft @units 203, 204, 207, 208,

211, 212, 215, 218, 224

81 sqft @units

305, 306, 309, 310, 313, 314, 316, 334, 336, 338, 340, 342, 344

82 sqft @units

221 & 223

83 sqft @units

219 & 220

\_\_\_\_

93 sqft @units 229, 231, 233, 235, 237 & 239

117 sqft @units

228, 230, 232, 234, 236 & 238

170 sqft @units

205, 206, 209, 210, 213 & 214



Sutherland Avenue



Sutherland Avenue















## Studio, 1 Bath

Interior sqft 405 Exterior sqft 86-120

Total sqft 491–525



















## Studio, 1 Bath

Interior sqft 433 Exterior sqft 98















**B**1

## 1 Bed, 1 Bath

Interior sqft 446 Exterior sqft 96















# **B2**

### 1 Bed, 1 Bath

Interior sqft 508 Exterior sqft 98-130

Total sqft 606-638















# **B**3

## 1 Bed, 1 Bath

Interior sqft 444 Exterior sqft 95–115

Total sqft 539-559

















**B4** 

## 1 Bed, 1 Bath

Interior sqft 509 Exterior sqft 308













# **B**5

## 1 Bed, 1 Bath

Interior sqft 531 Exterior sqft 98-115

Total sqft 629-646





Sutherland Avenue











# **B6**

### 1 Bed, 1 Bath

Interior sqft 542 Exterior sqft 116-139

Total sqft 658-681

















## B7

### 1 Bed, 1 Bath

Interior sqft 558 Exterior sqft 110

Total sqft 668





Pridham Avenue

BT

LEVEL 3

Sutherland Aven