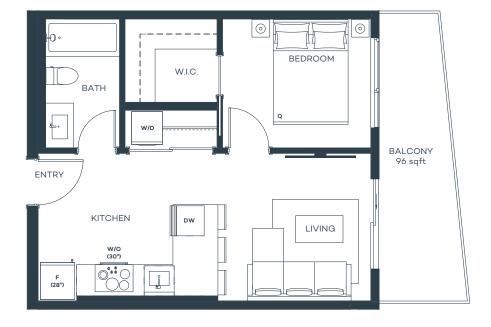

, 308, 311, 312, 315, 335, 337, 339, 341 & 343

341 ∝ 343

405-416, 434-444

505-516, 534-544

605-616, 634-644

74 sqft @units

320, 328 420, 428

520, 528

620, 628

80 sqft @units 203, 204, 207, 208,

211, 212, 215, 218, 224

81 sqft @units

305, 306, 309, 310, 313, 314, 316, 334, 336, 338, 340, 342, 344

82 sqft @units

221 & 223

83 sqft @units

219 & 220

\_\_\_\_

93 sqft @units 229, 231, 233, 235, 237 & 239

117 sqft @units

228, 230, 232, 234, 236 & 238

170 sqft @units

205, 206, 209, 210, 213 & 214



Sutherland Avenue



Sutherland Avenue















## Studio, 1 Bath

Interior sqft 405 Exterior sqft 86-120

Total sqft 491–525



















## Studio, 1 Bath

Interior sqft 433 Exterior sqft 98















**B**1

## 1 Bed, 1 Bath

Interior sqft 446 Exterior sqft 96















# **B2**

### 1 Bed, 1 Bath

Interior sqft 508 Exterior sqft 98-130

Total sqft 606-638















# **B**3

## 1 Bed, 1 Bath

Interior sqft 444 Exterior sqft 95–115

Total sqft 539-559

















**B4** 

## 1 Bed, 1 Bath

Interior sqft 509 Exterior sqft 308













# **B**5

## 1 Bed, 1 Bath

Interior sqft 531 Exterior sqft 98-115

Total sqft 629-646





Sutherland Avenue











# **B6**

### 1 Bed, 1 Bath

Interior sqft 542 Exterior sqft 116-139

Total sqft 658-681

















## B7

### 1 Bed, 1 Bath

Interior sqft 558 Exterior sqft 110

Total sqft 668





Pridham Avenue

BT

LEVEL 3

Sutherland Avenue









# **B8**

## 1 Bed, 1 Bath

Interior sqft 608 Exterior sqft 152

Total sqft 760













# **C**1

### 1 Bed + Den, 1 Bath

Interior