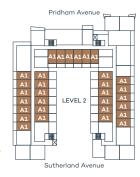

\_\_\_\_

93 sqft @units 229, 231, 233, 235, 237 & 239

117 sqft @units

228, 230, 232, 234, 236 & 238

170 sqft @units

205, 206, 209, 210, 213 & 214

Sutherland Avenue

Sutherland Avenue

### Jr. 2 Bed, 2 Bath

Interior sqft 728 Exterior sqft 100-121

Total sqft 828-849

Sutherland Avenue