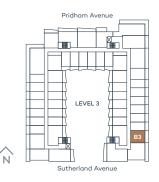

### 1 Bed, 1 Bath

Interior sqft 558 Exterior sqft 110

Total sqft 668

Pridham Avenue

BT

LEVEL 3

Sutherland Avenue

### 1 Bed + Den, 1 Bath

Interior sqft 591 Exterior sqft 90–157

Total sqft 681–748

Pridham Avenue

LEVEL 3

Sutherland Avenue

### Jr. 2 Bed, 2 Bath

Interior sqft 640 Exterior sqft 90-232

Total sqft 730-872

Pridham Avenue

LEVEL 3

Sutherland Avenue