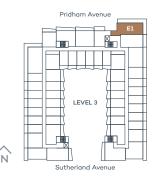

### Jr. 2 Bed, 2 Bath

Interior sqft 640 Exterior sqft 90-232

Total sqft 730-872

Pridham Avenue

LEVEL 3

Sutherland Avenue