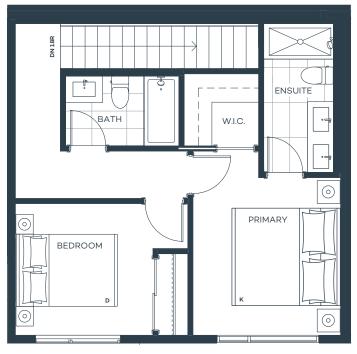

### Jr. 2 Bed, 2 Bath

Interior sqft 728 Exterior sqft 100-121

Total sqft 828-849





Sutherland Avenue









# **D8**

### 2 Bed, 2 Bath

Interior sqft 772 Exterior sqft 143

Total sqft 915





Sutherland Avenue











2 Bed + Den, 2 Bath

Interior sqft 878

Exterior sqft 273-462

Total sqft 1,151–1,340





Sutherland Avenue











Jr. 2 Bed + Den, 2 Bath

Interior sqft 861 Exterior sqft 163

Total sqft 1,024













 $^{*}\mbox{ln}$  bathrooms, tile flooring and tub/shower tile surround is standard in this home

# F1

## 3 Bed, 2 Bath

Interior sqft 953

Exterior sqft 282-488

Total sqft 1,235-1,441



Pridham Avenue











# THA

Townhome 2 Bed, 2.5 Bath

Total sqft 1,092

\*In bathrooms, tile flooring and tub/shower tile surround is standard in this home















## THB

Townhome 2 Bed, 2.5 Bath

Total sqft 1,092

\*In bathrooms, tile flooring and tub/shower tile surround is standard in this home