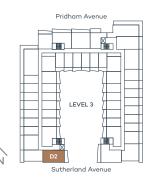

# **B2**

### 1 Bed, 1 Bath

Interior sqft 558 Exterior sqft 110

Total sqft 668

Pridham Avenue

BT

LEVEL 3

Sutherland Avenue

### 1 Bed + Den, 1 Bath

Interior sqft 591 Exterior sqft 90–157

Total sqft 681–748

Pridham Avenue

LEVEL 3

Sutherland Avenue

### Jr. 2 Bed, 2 Bath

Interior sqft 640 Exterior sqft 90-232

Total sqft 730-872

Pridham Avenue

LEVEL 3

Sutherland Avenue