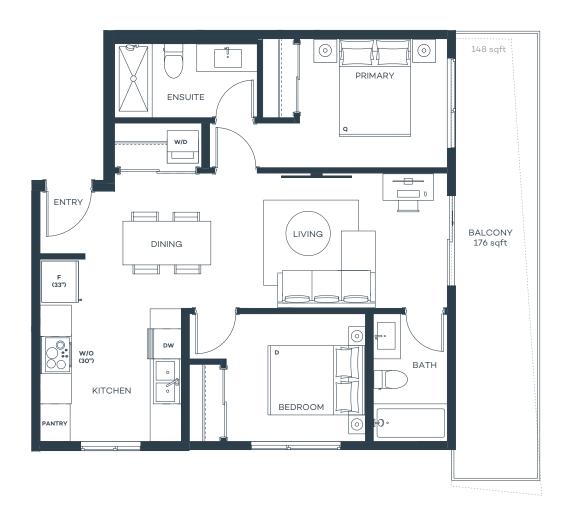

## B7

### 1 Bed, 1 Bath

Interior sqft 558 Exterior sqft 110

Total sqft 668





Pridham Avenue

BT

LEVEL 3

Sutherland Avenue









# **B8**

## 1 Bed, 1 Bath

Interior sqft 608 Exterior sqft 152

Total sqft 760













# **C**1

### 1 Bed + Den, 1 Bath

Interior sqft 591 Exterior sqft 90–157

Total sqft 681–748





Pridham Avenue

LEVEL 3

Sutherland Avenue









# **D**1

### Jr. 2 Bed, 2 Bath

Interior sqft 640 Exterior sqft 90-232

Total sqft 730-872





Pridham Avenue

LEVEL 3

Sutherland Avenue









## 2 Bed, 2 Bath

Interior sqft 680 Exterior sqft 95





Sutherland Avenue











# **D**3

## 2 Bed, 2 Bath

Interior sqft 677 Exterior sqft 202













**D4** 

### 2 Bed, 2 Bath

Interior sqft 722 Exterior sqft 148–176

Total sqft 870-898















# D5

## 2 Bed, 2 Bath

Interior sqft 721 Exterior sqft 154–213

Total sqft 875-934















**D6** 

2 Bed, 2 Bath

Interior sqft 727 Exterior sqft 140

















### Jr. 2 Bed, 2 Bath

Interior sqft 728 Exterior sqft 100-121

Total sqft 828-849





Sutherland Avenue









# **D8**

### 2 Bed, 2 Bath

Interior sqft 772 Exterior sqft 143

Total sqft 915





Sutherland Avenue











2 Bed + Den, 2 Bath

Interior sqft 878

Exterior sqft 273-462

Total sqft 1,151–1,340





Sutherland Avenue











Jr. 2 Bed + Den, 2 Bath

Interior sqft 861 Exterior sqft 163

Total sqft 1,024













 $^{*}\mbox{ln}$  bathrooms, tile flooring and tub/shower tile surround is standard in this home

# F1

## 3 Bed, 2 Bath

Interior sqft 953

Exterior sqft 282-488

Tota