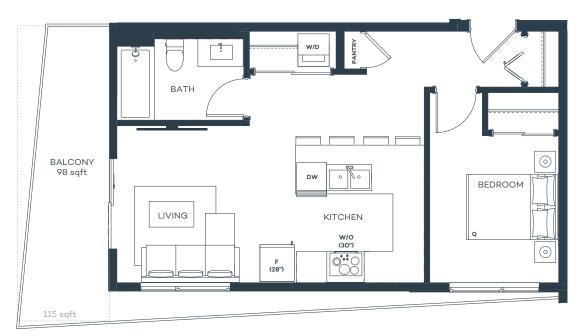

# **B**5

## 1 Bed, 1 Bath

Interior sqft 531 Exterior sqft 98-115

Total sqft 629-646

Sutherland Avenue