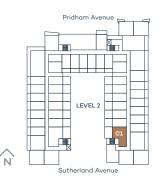

# **C**1

### 1 Bed + Den, 1 Bath

Interior sqft 591 Exterior sqft 90–157

Total sqft 681–748

Pridham Avenue

LEVEL 3

Sutherland Avenue