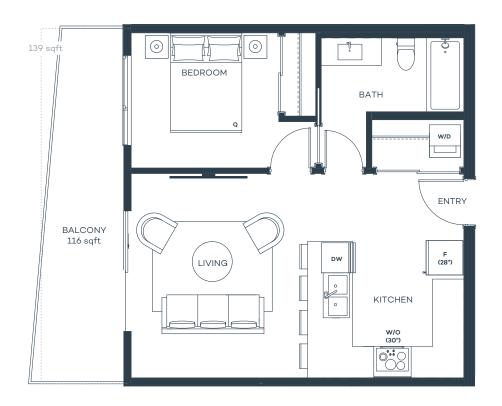

# **B6**

### 1 Bed, 1 Bath

Interior sqft 542 Exterior sqft 116-139

Total sqft 658-681