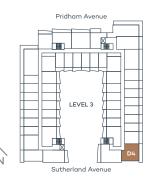

### 1 Bed, 1 Bath

Interior sqft 558 Exterior sqft 110

Total sqft 668

Pridham Avenue

BT

LEVEL 3

Sutherland Avenue

### 1 Bed + Den, 1 Bath

Interior sqft 591 Exterior sqft 90–157

Total sqft 681–748

Pridham Avenue

LEVEL 3

Sutherland Avenue

### Jr. 2 Bed, 2 Bath

Interior sqft 640 Exterior sqft 90-232

Total sqft 730-872

Pridham Avenue

LEVEL 3

Sutherland Avenue