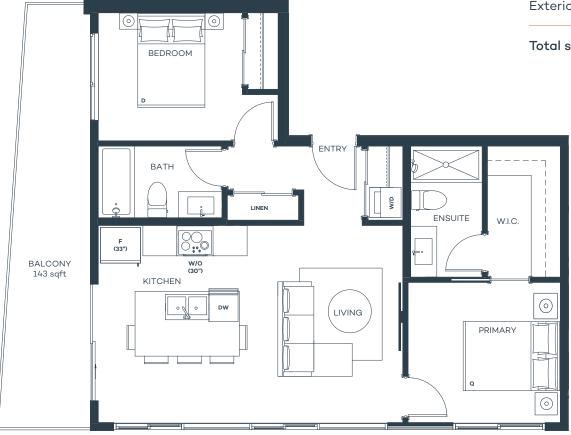

## B7

### 1 Bed, 1 Bath

Interior sqft 558 Exterior sqft 110

Total sqft 668

Pridham Avenue

BT

LEVEL 3

Sutherland Avenue