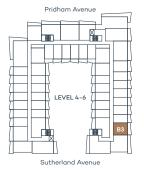

, 212, 215, 218, 224

81 sqft @units

305, 306, 309, 310, 313, 314, 316, 334, 336, 338, 340, 342, 344

82 sqft @units

221 & 223

83 sqft @units

219 & 220

\_\_\_\_

93 sqft @units 229, 231, 233, 235, 237 & 239

117 sqft @units

228, 230, 232, 234, 236 & 238

170 sqft @units

205, 206, 209, 210, 213 & 214



Sutherland Avenue



Sutherland Avenue















## Studio, 1 Bath

Interior sqft 405 Exterior sqft 86-120

Total sqft 491–525



















## Studio, 1 Bath

Interior sqft 433 Exterior sqft 98















**B**1

## 1 Bed, 1 Bath

Interior sqft 446 Exterior sqft 96















# **B2**

### 1 Bed, 1 Bath

Interior sqft 508 Exterior sqft 98-130

Total sqft 606-638















# **B**3

## 1 Bed, 1 Bath

Interior sqft 444 Exterior sqft 95–115

Total sqft 539-559

















**B4** 

## 1 Bed, 1 Bath

Interior sqft 509 Exterior sqft 308













# **B**5

## 1 Bed, 1 Bath

Interior sqft 531 Exterior sqft 98-115

Total sqft 629-646





Sutherland Avenue











# **B6**

### 1 Bed, 1 Bath

Interior sqft 542 Exterior sqft 116-139

Total sqft 658-681

















## B7

### 1 Bed, 1 Bath

Interior sqft 558 Exterior sqft 110

Total sqft 668





Pridham Avenue

BT

LEVEL 3

Sutherland Avenue









# **B8**

## 1 Bed, 1 Bath

Interior sqft 608 Exterior sqft 152

Total sqft 760













# **C**1

### 1 Bed + Den, 1 Bath

Interior sqft 591 Exterior sqft 90–157

Total sqft 681–748





Pridham Avenue

LEVEL 3

Sutherland Avenue









# **D**1

### Jr. 2 Bed, 2 Bath

Interior sqft 640 Exterior sqft 90-232

Total sqft 730-872





Pri