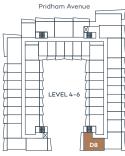

# **D8**

### 2 Bed, 2 Bath

Interior sqft 772 Exterior sqft 143

Total sqft 915

Sutherland Avenue

2 Bed + Den, 2 Bath

Interior sqft 878

Exterior sqft 273-462

Total sqft 1,151–1,340