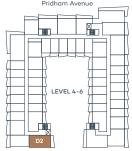

Bed, 1 Bath

Interior sqft 531 Exterior sqft 98-115

Total sqft 629-646





Sutherland Avenue











# **B6**

### 1 Bed, 1 Bath

Interior sqft 542 Exterior sqft 116-139

Total sqft 658-681

















## B7

### 1 Bed, 1 Bath

Interior sqft 558 Exterior sqft 110

Total sqft 668





Pridham Avenue

BT

LEVEL 3

Sutherland Avenue









# **B8**

## 1 Bed, 1 Bath

Interior sqft 608 Exterior sqft 152

Total sqft 760













# **C**1

### 1 Bed + Den, 1 Bath

Interior sqft 591 Exterior sqft 90–157

Total sqft 681–748





Pridham Avenue

LEVEL 3

Sutherland Avenue









# **D**1

### Jr. 2 Bed, 2 Bath

Interior sqft 640 Exterior sqft 90-232

Total sqft 730-872





Pridham Avenue

LEVEL 3

Sutherland Avenue









## 2 Bed, 2 Bath

Interior sqft 680 Exterior sqft 95





Sutherland Avenue











# **D**3

## 2 Bed, 2 Bath

Interior sqft 677 Exterior sqft 202













**D4** 

### 2 Bed, 2 Bath

Interior sqft 722 Exterior sqft 148–176

Total sqft 870-898















# D5

## 2 Bed, 2 Bath

Interior sqft 721 Exterior sqft 154–213

Total sqft 875-934















**D6** 

2 Bed, 2 Bath

Interior sqft 727 Exterior sqft 140

















### Jr. 2 Bed, 2 Bath

Interior sqft 728 Exterior sqft 100-121

Total sqft 828-849





Sutherland Avenue









# **D8**

### 2 Bed, 2 Bath

Interior sqft 772 Exterior sqft 143

Total sqft 915





Sutherland Avenue











2 Bed + Den, 2 Bath

Interior sqft 878

Exterior sqft 273-462

Total sqft 1,151–1,340





Sutherland Avenue











Jr. 2 Bed + Den, 2 Bath

Interior sqft 861 Exterior sqft 163

T