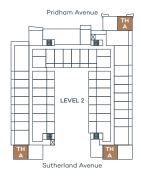

### 1 Bed, 1 Bath

Interior sqft 558 Exterior sqft 110

Total sqft 668

Pridham Avenue

BT

LEVEL 3

Sutherland Avenue

### 1 Bed + Den, 1 Bath

Interior sqft 591 Exterior sqft 90–157

Total sqft 681–748

Pridham Avenue

LEVEL 3

Sutherland Avenue

### Jr. 2 Bed, 2 Bath

Interior sqft 640 Exterior sqft 90-232

Total sqft 730-872

Pridham Avenue

LEVEL 3

Sutherland Avenue