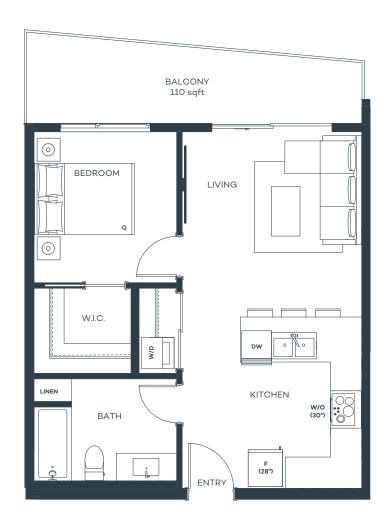

## B7

### 1 Bed, 1 Bath

Interior sqft 558 Exterior sqft 110

Total sqft 668

Pridham Avenue

BT

LEVEL 3

Sutherland Avenue