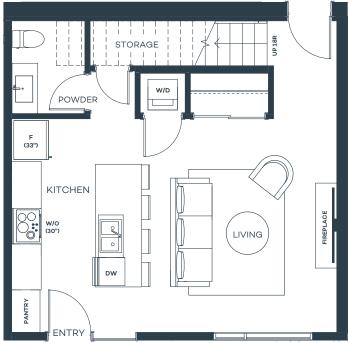

### Jr. 2 Bed, 2 Bath

Interior sqft 728 Exterior sqft 100-121

Total sqft 828-849





Sutherland Avenue









# **D8**

### 2 Bed, 2 Bath

Interior sqft 772 Exterior sqft 143

Total sqft 915





Sutherland Avenue











2 Bed + Den, 2 Bath

Interior sqft 878

Exterior sqft 273-462

Total sqft 1,151–1,340





Sutherland Avenue











Jr. 2 Bed + Den, 2 Bath

Interior sqft 861 Exterior sqft 163

Total sqft 1,024













 $^{*}\mbox{ln}$  bathrooms, tile flooring and tub/shower tile surround is standard in this home

# F1

## 3 Bed, 2 Bath

Interior sqft 953

Exterior sqft 282-488

Total sqft 1,235-1,441



Pridham Avenue











# THA

Townhome 2 Bed, 2.5 Bath

Total sqft 1,092

\*In bathrooms, tile flooring and tub/shower tile surround is standard in this home















## THB

Townhome 2 Bed, 2.5 Bath

Total sqft 1,092

\*In bathrooms, tile flooring and tub/shower tile surround is standard in this home