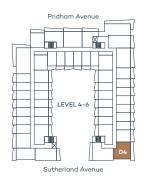

# **D**1

### Jr. 2 Bed, 2 Bath

Interior sqft 640 Exterior sqft 90-232

Total sqft 730-872

Pridham Avenue

LEVEL 3

Sutherland Avenue