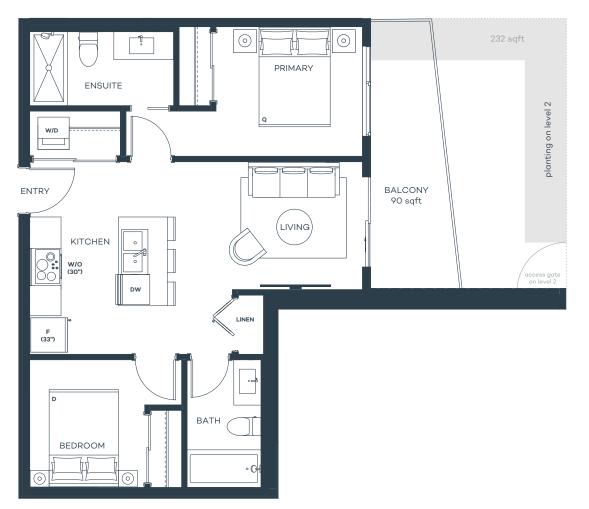

# **C**1

### 1 Bed + Den, 1 Bath

Interior sqft 591 Exterior sqft 90–157

Total sqft 681–748

Pridham Avenue

LEVEL 3

Sutherland Avenue