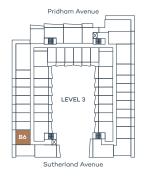

### 1 Bed, 1 Bath

Interior sqft 558 Exterior sqft 110

Total sqft 668

Pridham Avenue

BT

LEVEL 3

Sutherland Avenue

### 1 Bed + Den, 1 Bath

Interior sqft 591 Exterior sqft 90–157

Total sqft 681–748

Pridham Avenue

LEVEL 3

Sutherland Avenue

### Jr. 2 Bed, 2 Bath

Interior sqft 640 Exterior sqft 90-232

Total sqft 730-872

Pridham Avenue

LEVEL 3

Sutherland Avenue