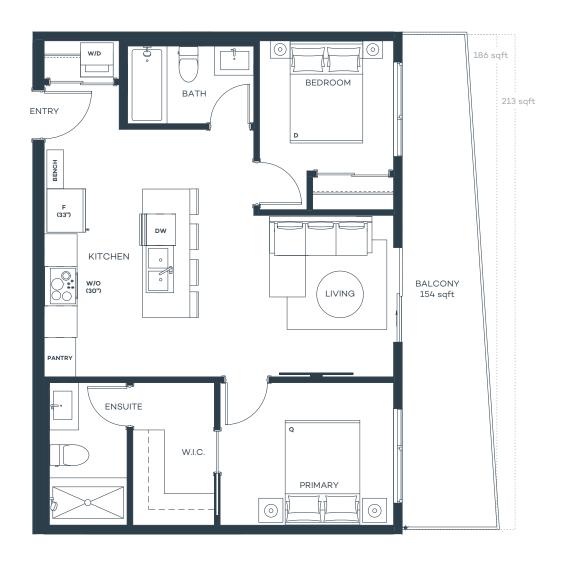

# D5

## 2 Bed, 2 Bath

Interior sqft 721 Exterior sqft 154–213

Total sqft 875-934

**D6** 

2 Bed, 2 Bath

Interior sqft 727 Exterior sqft 140