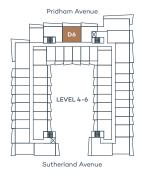

### 1 Bed, 1 Bath

Interior sqft 558 Exterior sqft 110

Total sqft 668

Pridham Avenue

BT

LEVEL 3

Sutherland Avenue

### 1 Bed + Den, 1 Bath

Interior sqft 591 Exterior sqft 90–157

Total sqft 681–748

Pridham Avenue

LEVEL 3

Sutherland Avenue

# **D**1

### Jr. 2 Bed, 2 Bath

Interior sqft 640 Exterior sqft 90-232

Total sqft 730-872

Pridham Avenue

LEVEL 3

Sutherland Avenue