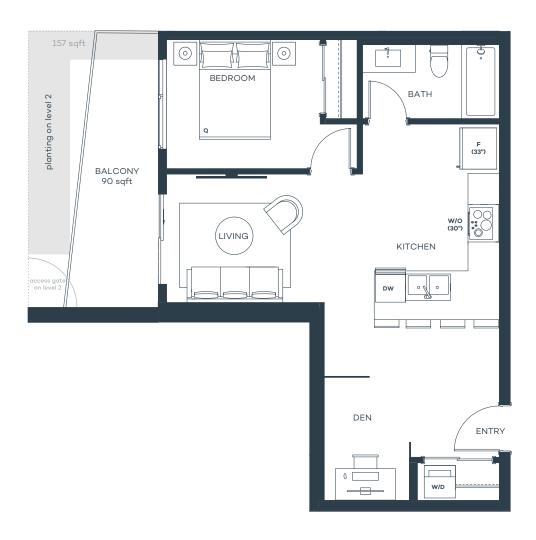

sqft 508 Exterior sqft 98-130

Total sqft 606-638















# **B**3

## 1 Bed, 1 Bath

Interior sqft 444 Exterior sqft 95–115

Total sqft 539-559

















**B4** 

## 1 Bed, 1 Bath

Interior sqft 509 Exterior sqft 308













# **B**5

## 1 Bed, 1 Bath

Interior sqft 531 Exterior sqft 98-115

Total sqft 629-646





Sutherland Avenue











# **B6**

### 1 Bed, 1 Bath

Interior sqft 542 Exterior sqft 116-139

Total sqft 658-681

















## B7

### 1 Bed, 1 Bath

Interior sqft 558 Exterior sqft 110

Total sqft 668





Pridham Avenue

BT

LEVEL 3

Sutherland Avenue









# **B8**

## 1 Bed, 1 Bath

Interior sqft 608 Exterior sqft 152

Total sqft 760













# **C**1

### 1 Bed + Den, 1 Bath

Interior sqft 591 Exterior sqft 90–157

Total sqft 681–748





Pridham Avenue

LEVEL 3

Sutherland Avenue









# **D**1

### Jr. 2 Bed, 2 Bath

Interior sqft 640 Exterior sqft 90-232

Total sqft 730-872





Pridham Avenue

LEVEL 3

Sutherland Avenue









## 2 Bed, 2 Bath

Interior sqft 680 Exterior sqft 95





Sutherland Avenue











# **D**3

## 2 Bed, 2 Bath

Interior sqft 677 Exterior sqft 202













**D4** 

### 2 Bed, 2 Bath

Interior sqft 722 Exterior sqft 148–176

Total sqft 870-898















# D5

## 2 Bed, 2 Bath

Interior sqft 721 Exterior sqft 154–213

Total sqft 875-934















**D6** 

2 Bed, 2 Bath

Interior sqft 727 Exterior sqft 140

















### Jr. 2 Bed, 2 Bath

Interior sqft 728 Exterior sqft 100-121

Total sqft 828-849





Sutherland Avenue









# **D8**

### 2 Bed, 2 Bath

Interior