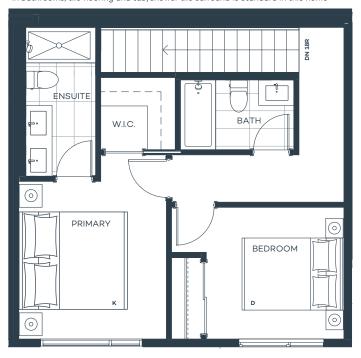

Sutherland Avenue

Jr. 2 Bed + Den, 2 Bath

Interior sqft 861 Exterior sqft 163

Total sqft 1,024

 $^{*}\mbox{ln}$  bathrooms, tile flooring and tub/shower tile surround is standard in this home