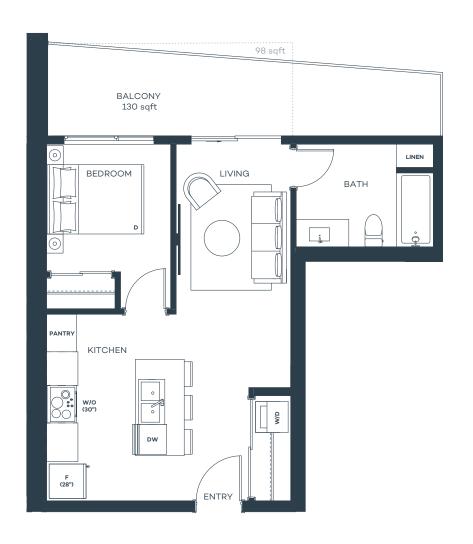

## Studio, 1 Bath

Interior sqft 433 Exterior sqft 98

**B**1

## 1 Bed, 1 Bath

Interior sqft 446 Exterior sqft 96