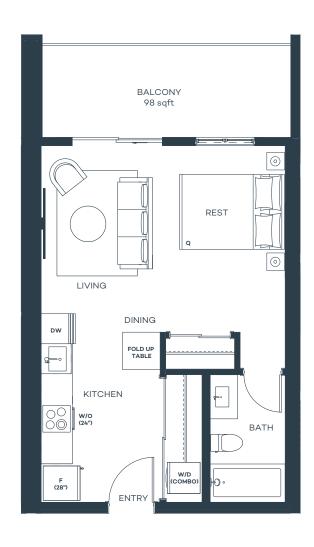

## Studio, 1 Bath

Interior sqft 314 Exterior sqft 65-170

Total sqft 379-484

#### **BALCONY**

65 sqft @units

325, 326

425, 426

525, 526

625, 626

67 sqft @units

307, 308, 311, 312, 315, 335, 337, 339, 341 & 343

341 ∝ 343

405-416, 434-444

505-516, 534-544

605-616, 634-644

74 sqft @units

320, 328 420, 428

520, 528

620, 628

80 sqft @units 203, 204, 207, 208,

211, 212, 215, 218, 224

81 sqft @units

305, 306, 309, 310, 313, 314, 316, 334, 336, 338, 340, 342, 344

82 sqft @units

221 & 223

83 sqft @units

219 & 220

\_\_\_\_

93 sqft @units 229, 231, 233, 235, 237 & 239

117 sqft @units

228, 230, 232, 234, 236 & 238

170 sqft @units

205, 206, 209, 210, 213 & 214

Sutherland Avenue

Sutherland Avenue