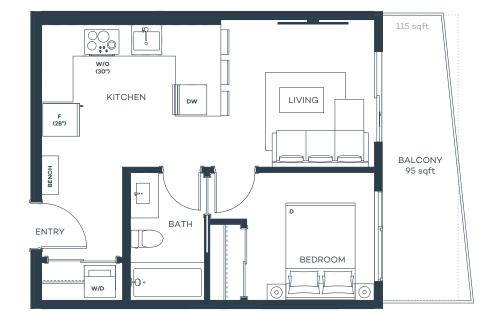

# **B**3

## 1 Bed, 1 Bath

Interior sqft 444 Exterior sqft 95–115

Total sqft 539-559

**B4** 