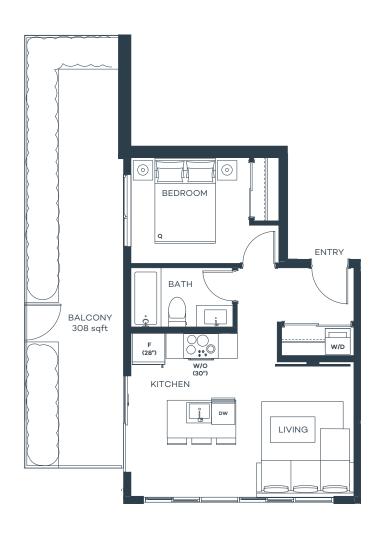

336, 338, 340, 342, 344

82 sqft @units

221 & 223

83 sqft @units

219 & 220

\_\_\_\_

93 sqft @units 229, 231, 233, 235, 237 & 239

117 sqft @units

228, 230, 232, 234, 236 & 238

170 sqft @units

205, 206, 209, 210, 213 & 214



Sutherland Avenue



Sutherland Avenue















## Studio, 1 Bath

Interior sqft 405 Exterior sqft 86-120

Total sqft 491–525



















## Studio, 1 Bath

Interior sqft 433 Exterior sqft 98















**B**1

## 1 Bed, 1 Bath

Interior sqft 446 Exterior sqft 96















# **B2**

### 1 Bed, 1 Bath

Interior sqft 508 Exterior sqft 98-130

Total sqft 606-638















# **B**3

## 1 Bed, 1 Bath

Interior sqft 444 Exterior sqft 95–115

Total sqft 539-559

















**B4** 

## 1 Bed, 1 Bath

Interior sqft 509 Exterior sqft 308













# **B**5

## 1 Bed, 1 Bath

Interior sqft 531 Exterior sqft 98-115

Total sqft 629-646





Sutherland Avenue











# **B6**

### 1 Bed, 1 Bath

Interior sqft 542 Exterior sqft 116-139

Total sqft 658-681

















## B7

### 1 Bed, 1 Bath

Interior sqft 558 Exterior sqft 110

Total sqft 668





Pridham Avenue

BT

LEVEL 3

Sutherland Avenue









# **B8**

## 1 Bed, 1 Bath

Interior sqft 608 Exterior sqft 152

Total sqft 760













# **C**1

### 1 Bed + Den, 1 Bath

Interior sqft 591 Exterior sqft 90–157

Total sqft 681–748





Pridham Avenue

LEVEL 3

Sutherland Avenue









# **D**1

### Jr. 2 Bed, 2 Bath

Interior sqft 640 Exterior sqft 90-232

Total sqft 730-872





Pridham Avenue

LEVEL 3

Sutherland Avenue









## 2 Bed, 2 Bath

Interior sq