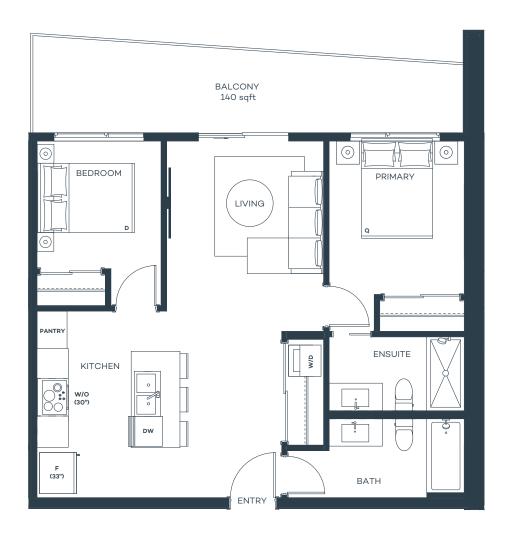

## 2 Bed, 2 Bath

Interior sqft 721 Exterior sqft 154–213

Total sqft 875-934

**D6** 

2 Bed, 2 Bath

Interior sqft 727 Exterior sqft 140