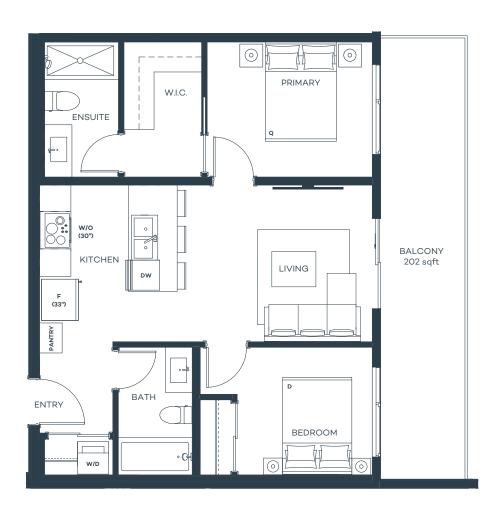

# **B6**

### 1 Bed, 1 Bath

Interior sqft 542 Exterior sqft 116-139

Total sqft 658-681

















## B7

### 1 Bed, 1 Bath

Interior sqft 558 Exterior sqft 110

Total sqft 668





Pridham Avenue

BT

LEVEL 3

Sutherland Avenue









# **B8**

## 1 Bed, 1 Bath

Interior sqft 608 Exterior sqft 152

Total sqft 760













# **C**1

### 1 Bed + Den, 1 Bath

Interior sqft 591 Exterior sqft 90–157

Total sqft 681–748





Pridham Avenue

LEVEL 3

Sutherland Avenue









# **D**1

### Jr. 2 Bed, 2 Bath

Interior sqft 640 Exterior sqft 90-232

Total sqft 730-872





Pridham Avenue

LEVEL 3

Sutherland Avenue









## 2 Bed, 2 Bath

Interior sqft 680 Exterior sqft 95





Sutherland Avenue











# **D**3

## 2 Bed, 2 Bath

Interior sqft 677 Exterior sqft 202













**D4** 

### 2 Bed, 2 Bath

Interior sqft 722 Exterior sqft 148–176

Total sqft 870-898















# D5

## 2 Bed, 2 Bath

Interior sqft 721 Exterior sqft 154–213

Total sqft 875-934















**D6** 

2 Bed, 2 Bath

Interior sqft 727 Exterior sqft 140

















### Jr. 2 Bed, 2 Bath

Interior sqft 728 Exterior sqft 100-121

Total sqft 828-849





Sutherland Avenue









# **D8**

### 2 Bed, 2 Bath

Interior sqft 772 Exterior sqft 143

Total sqft 915





Sutherland Avenue











2 Bed + Den, 2 Bath

Interior sqft 878

Exterior sqft 273-462

Total sqft 1,151–1,340





Sutherland Avenue











Jr. 2 Bed + Den, 2 Bath

Interior sqft 861 Exterior sqft 163

Total sqft 1,024













 $^{*}\mbox{ln}$  bathrooms, tile flooring and tub/shower tile surr