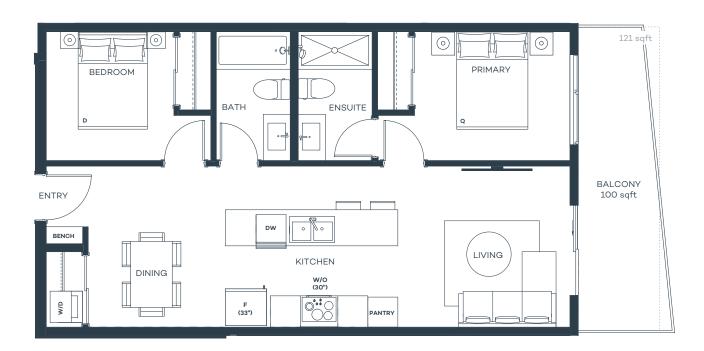

1 Bath

Interior sqft 591 Exterior sqft 90–157

Total sqft 681–748





Pridham Avenue

LEVEL 3

Sutherland Avenue









# **D**1

### Jr. 2 Bed, 2 Bath

Interior sqft 640 Exterior sqft 90-232

Total sqft 730-872





Pridham Avenue

LEVEL 3

Sutherland Avenue









## 2 Bed, 2 Bath

Interior sqft 680 Exterior sqft 95





Sutherland Avenue











# **D**3

## 2 Bed, 2 Bath

Interior sqft 677 Exterior sqft 202













**D4** 

### 2 Bed, 2 Bath

Interior sqft 722 Exterior sqft 148–176

Total sqft 870-898















# D5

## 2 Bed, 2 Bath

Interior sqft 721 Exterior sqft 154–213

Total sqft 875-934















**D6** 

2 Bed, 2 Bath

Interior sqft 727 Exterior sqft 140

















### Jr. 2 Bed, 2 Bath

Interior sqft 728 Exterior sqft 100-121

Total sqft 828-849





Sutherland Avenue









# **D8**

### 2 Bed, 2 Bath

Interior sqft 772 Exterior sqft 143

Total sqft 915





Sutherland Avenue











2 Bed + Den, 2 Bath

Interior sqft 878

Exterior sqft 273-462

Total sqft 1,151–1,340





Sutherland Avenue











Jr. 2 Bed + Den, 2 Bath

Interior sqft 861 Exterior sqft 163

Total sqft 1,024













 $^{*}\mbox{ln}$  bathrooms, tile flooring and tub/shower tile surround is standard in this home

# F1

## 3 Bed, 2 Bath

Interior sqft 953

Exterior sqft 282-488

Total sqft 1,235-1,441



Pridham Avenue











# THA

Townhome 2 Bed, 2.5 Bath

Total sqft 1,092

\*In bathrooms, tile flooring and tub/shower tile surround is standard in this home















## THB

Townhome 2 Bed, 2.5 Bath

Total sqft 1,092

\*In bathrooms, tile flo