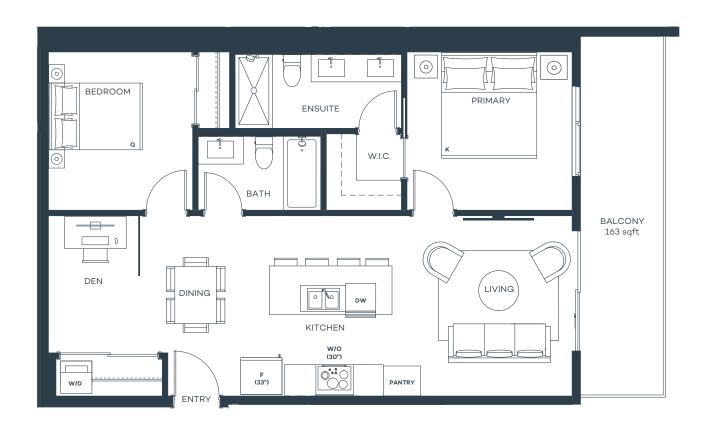

Sutherland Avenue

Jr. 2 Bed + Den, 2 Bath

Interior sqft 861 Exterior sqft 163

Total sqft 1,024

 $^{*}\mbox{ln}$  bathrooms, tile flooring and tub/shower tile surround is standard in this home