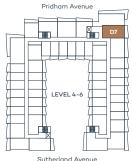

## B7

### 1 Bed, 1 Bath

Interior sqft 558 Exterior sqft 110

Total sqft 668

Pridham Avenue

BT

LEVEL 3

Sutherland Avenue