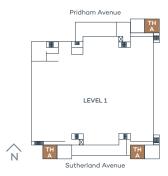

### 1 Bed, 1 Bath

Interior sqft 558 Exterior sqft 110

Total sqft 668

Pridham Avenue

BT

LEVEL 3

Sutherland Avenue

### 1 Bed + Den, 1 Bath

Interior sqft 591 Exterior sqft 90–157

Total sqft 681–748

Pridham Avenue

LEVEL 3

Sutherland Avenue

### Jr. 2 Bed, 2 Bath

Interior sqft 640 Exterior sqft 90-232

Total sqft 730-872

Pridham Avenue

LEVEL 3

Sutherland Avenue