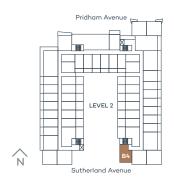

# **B**5

## 1 Bed, 1 Bath

Interior sqft 531 Exterior sqft 98-115

Total sqft 629-646

Sutherland Avenue