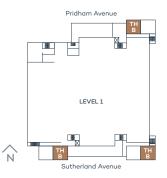

### 1 Bed + Den, 1 Bath

Interior sqft 591 Exterior sqft 90–157

Total sqft 681–748

Pridham Avenue

LEVEL 3

Sutherland Avenue

### Jr. 2 Bed, 2 Bath

Interior sqft 640 Exterior sqft 90-232

Total sqft 730-872

Pridham Avenue

LEVEL 3

Sutherland Avenue