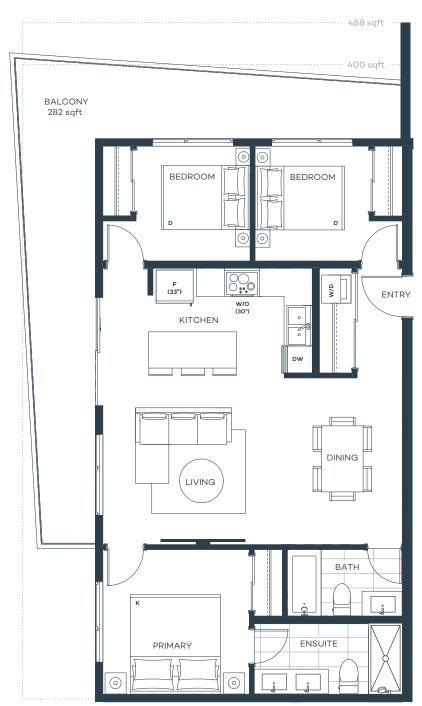

# F1

## 3 Bed, 2 Bath

Interior sqft 953

Exterior sqft 282-488

Total sqft 1,235-1,441

Pridham Avenue