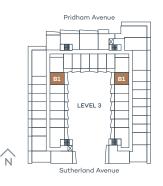

### 1 Bed, 1 Bath

Interior sqft 558 Exterior sqft 110

Total sqft 668

Pridham Avenue

BT

LEVEL 3

Sutherland Avenue

### 1 Bed + Den, 1 Bath

Interior sqft 591 Exterior sqft 90–157

Total sqft 681–748

Pridham Avenue

LEVEL 3

Sutherland Avenue

### Jr. 2 Bed, 2 Bath

Interior sqft 640 Exterior sqft 90-232

Total sqft 730-872

Pridham Avenue

LEVEL 3

Sutherland Avenue