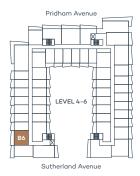

214



Sutherland Avenue



Sutherland Avenue















## Studio, 1 Bath

Interior sqft 405 Exterior sqft 86-120

Total sqft 491–525



















## Studio, 1 Bath

Interior sqft 433 Exterior sqft 98















**B**1

## 1 Bed, 1 Bath

Interior sqft 446 Exterior sqft 96















# **B2**

### 1 Bed, 1 Bath

Interior sqft 508 Exterior sqft 98-130

Total sqft 606-638















# **B**3

## 1 Bed, 1 Bath

Interior sqft 444 Exterior sqft 95–115

Total sqft 539-559

















**B4** 

## 1 Bed, 1 Bath

Interior sqft 509 Exterior sqft 308













# **B**5

## 1 Bed, 1 Bath

Interior sqft 531 Exterior sqft 98-115

Total sqft 629-646





Sutherland Avenue











# **B6**

### 1 Bed, 1 Bath

Interior sqft 542 Exterior sqft 116-139

Total sqft 658-681

















## B7

### 1 Bed, 1 Bath

Interior sqft 558 Exterior sqft 110

Total sqft 668





Pridham Avenue

BT

LEVEL 3

Sutherland Avenue









# **B8**

## 1 Bed, 1 Bath

Interior sqft 608 Exterior sqft 152

Total sqft 760













# **C**1

### 1 Bed + Den, 1 Bath

Interior sqft 591 Exterior sqft 90–157

Total sqft 681–748





Pridham Avenue

LEVEL 3

Sutherland Avenue









# **D**1

### Jr. 2 Bed, 2 Bath

Interior sqft 640 Exterior sqft 90-232

Total sqft 730-872





Pridham Avenue

LEVEL 3

Sutherland Avenue









## 2 Bed, 2 Bath

Interior sqft 680 Exterior sqft 95





Sutherland Avenue











# **D**3

## 2 Bed, 2 Bath

Interior sqft 677 Exterior sqft 202













**D4** 

### 2 Bed, 2 Bath

Interior sqft 722 Exterior sqft 148–176

Total sqft 870-898