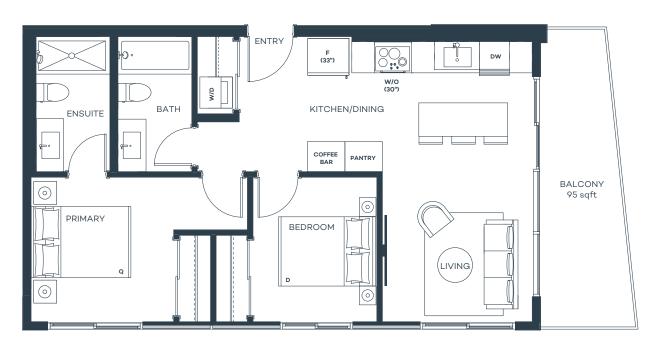

1 Bed, 1 Bath

Interior sqft 531 Exterior sqft 98-115

Total sqft 629-646





Sutherland Avenue











# **B6**

### 1 Bed, 1 Bath

Interior sqft 542 Exterior sqft 116-139

Total sqft 658-681

















## B7

### 1 Bed, 1 Bath

Interior sqft 558 Exterior sqft 110

Total sqft 668





Pridham Avenue

BT

LEVEL 3

Sutherland Avenue









# **B8**

## 1 Bed, 1 Bath

Interior sqft 608 Exterior sqft 152

Total sqft 760













# **C**1

### 1 Bed + Den, 1 Bath

Interior sqft 591 Exterior sqft 90–157

Total sqft 681–748





Pridham Avenue

LEVEL 3

Sutherland Avenue









# **D**1

### Jr. 2 Bed, 2 Bath

Interior sqft 640 Exterior sqft 90-232

Total sqft 730-872





Pridham Avenue

LEVEL 3

Sutherland Avenue









## 2 Bed, 2 Bath

Interior sqft 680 Exterior sqft 95





Sutherland Avenue











# **D**3

## 2 Bed, 2 Bath

Interior sqft 677 Exterior sqft 202













**D4** 

### 2 Bed, 2 Bath

Interior sqft 722 Exterior sqft 148–176

Total sqft 870-898















# D5

## 2 Bed, 2 Bath

Interior sqft 721 Exterior sqft 154–213

Total sqft 875-934















**D6** 

2 Bed, 2 Bath

Interior sqft 727 Exterior sqft 140

















### Jr. 2 Bed, 2 Bath

Interior sqft 728 Exterior sqft 100-121

Total sqft 828-849





Sutherland Avenue









# **D8**

### 2 Bed, 2 Bath

Interior sqft 772 Exterior sqft 143

Total sqft 915





Sutherland Avenue











2 Bed + Den, 2 Bath

Interior sqft 878

Exterior sqft 273-462

Total sqft 1,151–1,340





Sutherland Avenue











Jr. 2 Bed + Den, 2 Bath

Interior sqft 861 Exterior sqft 163