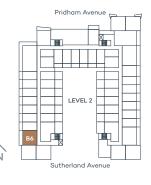

Sutherland Avenue



Sutherland Avenue















## Studio, 1 Bath

Interior sqft 405 Exterior sqft 86-120

Total sqft 491–525



















## Studio, 1 Bath

Interior sqft 433 Exterior sqft 98















**B**1

## 1 Bed, 1 Bath

Interior sqft 446 Exterior sqft 96















# **B2**

### 1 Bed, 1 Bath

Interior sqft 508 Exterior sqft 98-130

Total sqft 606-638















# **B**3

## 1 Bed, 1 Bath

Interior sqft 444 Exterior sqft 95–115

Total sqft 539-559

















**B4** 

## 1 Bed, 1 Bath

Interior sqft 509 Exterior sqft 308













# **B**5

## 1 Bed, 1 Bath

Interior sqft 531 Exterior sqft 98-115

Total sqft 629-646





Sutherland Avenue











# **B6**

### 1 Bed, 1 Bath

Interior sqft 542 Exterior sqft 116-139

Total sqft 658-681

















## B7

### 1 Bed, 1 Bath

Interior sqft 558 Exterior sqft 110

Total sqft 668





Pridham Avenue

BT

LEVEL 3

Sutherland Avenue









# **B8**

## 1 Bed, 1 Bath

Interior sqft 608 Exterior sqft 152

Total sqft 760













# **C**1

### 1 Bed + Den, 1 Bath

Interior sqft 591 Exterior sqft 90–157

Total sqft 681–748





Pridham Avenue

LEVEL 3

Sutherland Avenue









# **D**1

### Jr. 2 Bed, 2 Bath

Interior sqft 640 Exterior sqft 90-232

Total sqft 730-872





Pridham Avenue

LEVEL 3

Sutherland Avenue









## 2 Bed, 2 Bath

Interior sqft 680 Exterior sqft 95





Sutherland Avenue











# **D**3

## 2 Bed, 2 Bath

Interior sqft 677 Exterior sqft 202













**D4** 

### 2 Bed, 2 Bath

Interior sqft 722 Exterior sqft 148–176

Total sqft 870-898