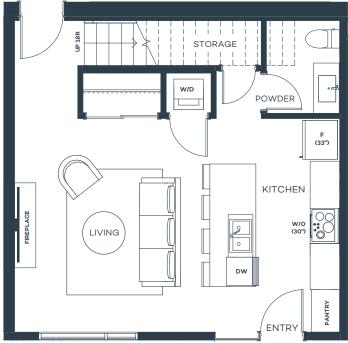

# THA

Townhome 2 Bed, 2.5 Bath

Total sqft 1,092

\*In bathrooms, tile flooring and tub/shower tile surround is standard in this home

## THB

Townhome 2 Bed, 2.5 Bath

Total sqft 1,092

\*In bathrooms, tile flooring and tub/shower tile surround is standard in this home