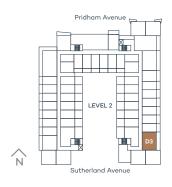

# **B6**

### 1 Bed, 1 Bath

Interior sqft 542 Exterior sqft 116-139

Total sqft 658-681

















## B7

### 1 Bed, 1 Bath

Interior sqft 558 Exterior sqft 110

Total sqft 668





Pridham Avenue

BT

LEVEL 3

Sutherland Avenue









# **B8**

## 1 Bed, 1 Bath

Interior sqft 608 Exterior sqft 152

Total sqft 760













# **C**1

### 1 Bed + Den, 1 Bath

Interior sqft 591 Exterior sqft 90–157

Total sqft 681–748





Pridham Avenue

LEVEL 3

Sutherland Avenue









# **D**1

### Jr. 2 Bed, 2 Bath

Interior sqft 640 Exterior sqft 90-232

Total sqft 730-872





Pridham Avenue

LEVEL 3

Sutherland Avenue









## 2 Bed, 2 Bath

Interior sqft 680 Exterior sqft 95





Sutherland Avenue











# **D**3

## 2 Bed, 2 Bath

Interior sqft 677 Exterior sqft 202













**D4** 

### 2 Bed, 2 Bath

Interior sqft 722 Exterior sqft 148–176

Total sqft 870-898















# D5

## 2 Bed, 2 Bath

Interior sqft 721 Exterior sqft 154–213

Total sqft 875-934















**D6** 

2 Bed, 2 Bath

Interior sqft 727 Exterior sqft 140

















### Jr. 2 Bed, 2 Bath

Interior sqft 728 Exterior sqft 100-121

Total sqft 828-849





Sutherland Avenue









# **D8**

### 2 Bed, 2 Bath

Interior sqft 772 Exterior sqft 143

Total sqft 915





Sutherland Avenue











2 Bed + Den, 2 Bath

Interior sqft 878

Exterior sqft 273-462

Total sqft 1,151–1,340





Sutherland Avenue











Jr. 2 Bed + Den, 2 Bath

Interior sqft 861 Exterior sqft 163

Total sqft 1,024













 $^{*}\mbox{ln}$  bathrooms, tile flooring and tub/shower tile surrou