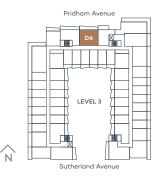

### 1 Bed, 1 Bath

Interior sqft 558 Exterior sqft 110

Total sqft 668

Pridham Avenue

BT

LEVEL 3

Sutherland Avenue

### 1 Bed + Den, 1 Bath

Interior sqft 591 Exterior sqft 90–157

Total sqft 681–748

Pridham Avenue

LEVEL 3

Sutherland Avenue

# **D**1

### Jr. 2 Bed, 2 Bath

Interior sqft 640 Exterior sqft 90-232

Total sqft 730-872

Pridham Avenue

LEVEL 3

Sutherland Avenue