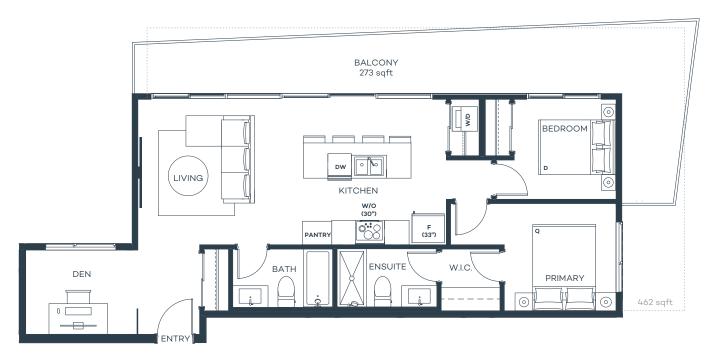

### 2 Bed, 2 Bath

Interior sqft 772 Exterior sqft 143

Total sqft 915

Sutherland Avenue

2 Bed + Den, 2 Bath

Interior sqft 878

Exterior sqft 273-462

Total sqft 1,151–1,340