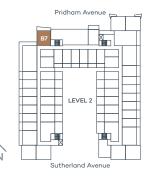

## B7

### 1 Bed, 1 Bath

Interior sqft 558 Exterior sqft 110

Total sqft 668

Pridham Avenue

BT

LEVEL 3

Sutherland Avenue