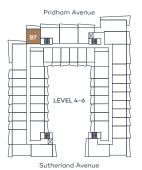

## B7

### 1 Bed, 1 Bath

Interior sqft 558 Exterior sqft 110

Total sqft 668

Pridham Avenue

BT

LEVEL 3

Sutherland Avenue