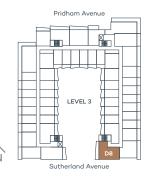

### Jr. 2 Bed, 2 Bath

Interior sqft 640 Exterior sqft 90-232

Total sqft 730-872

Pridham Avenue

LEVEL 3

Sutherland Avenue