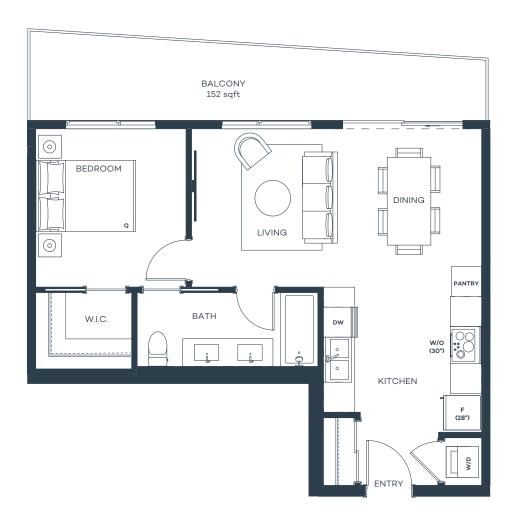

## 1 Bed, 1 Bath

Interior sqft 446 Exterior sqft 96















# **B2**

### 1 Bed, 1 Bath

Interior sqft 508 Exterior sqft 98-130

Total sqft 606-638















# **B**3

## 1 Bed, 1 Bath

Interior sqft 444 Exterior sqft 95–115

Total sqft 539-559

















**B4** 

## 1 Bed, 1 Bath

Interior sqft 509 Exterior sqft 308













# **B**5

## 1 Bed, 1 Bath

Interior sqft 531 Exterior sqft 98-115

Total sqft 629-646





Sutherland Avenue











# **B6**

### 1 Bed, 1 Bath

Interior sqft 542 Exterior sqft 116-139

Total sqft 658-681

















## B7

### 1 Bed, 1 Bath

Interior sqft 558 Exterior sqft 110

Total sqft 668





Pridham Avenue

BT

LEVEL 3

Sutherland Avenue









# **B8**

## 1 Bed, 1 Bath

Interior sqft 608 Exterior sqft 152

Total sqft 760













# **C**1

### 1 Bed + Den, 1 Bath

Interior sqft 591 Exterior sqft 90–157

Total sqft 681–748





Pridham Avenue

LEVEL 3

Sutherland Avenue









# **D**1

### Jr. 2 Bed, 2 Bath

Interior sqft 640 Exterior sqft 90-232

Total sqft 730-872





Pridham Avenue

LEVEL 3

Sutherland Avenue









## 2 Bed, 2 Bath

Interior sqft 680 Exterior sqft 95





Sutherland Avenue











# **D**3

## 2 Bed, 2 Bath

Interior sqft 677 Exterior sqft 202













**D4** 

### 2 Bed, 2 Bath

Interior sqft 722 Exterior sqft 148–176

Total sqft 870-898















# D5

## 2 Bed, 2 Bath

Interior sqft 721 Exterior sqft 154–213

Total sqft 875-934















**D6** 

2 Bed, 2 Bath

Interior sqft 727 Exterior sqft 140

















### Jr. 2 Bed, 2 Bath

Interior sqft 728 Exte